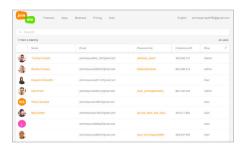

After logging into your **join.me** account, users can see who else on their team is using join.me by navigating to the Directory tab. Any other users, admins, or owners of the **join.me** team are listed. A team member can quickly find other users' name, email, conference ID, personal URL, and role. You can search for a name, or filter by role to efficiently find the right person. Don't waste another minute wrangling meeting details from coworkers. And don't miss a beat launching an ad-hoc meeting!